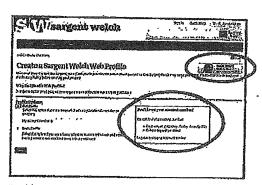

### How to Create Your Full Web Profile:

- Click My Profile in the top right corner of any sargentwelch.com page
- 2. Click Register to create a Sargent Welch web profile
- 3. Select Full Profile and enter your Shipping Account Number\*
- 4. Follow the prompts to enter your school/contact information and register

1. Clickon My Profile

2. Click Register

3. Select Full Profile and Enter Shipping Account Number

Don't know your Shipping Account Number, or not sure if you have one? Click to Chat.